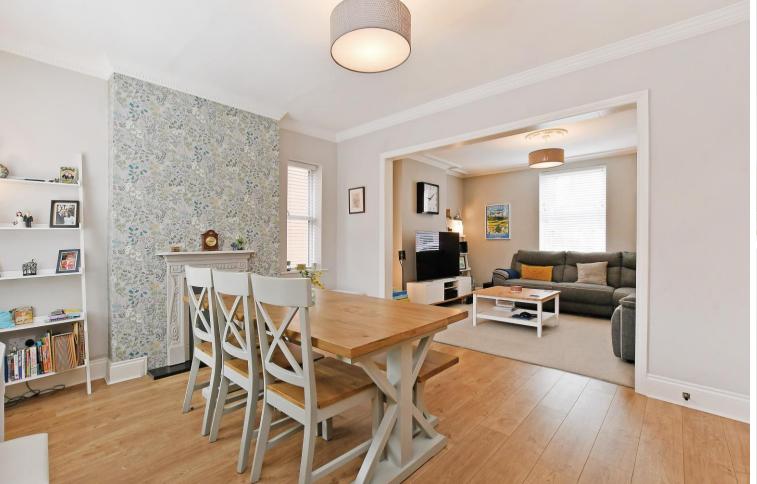

## 29 Florence Road

Woodseats • Sheffield • S8 0GE

Guide Price £425,000 - £450,000

Stunning, fully refurnished 4-bedroom detached family home located in Woodseats, ideally located with excellent transport links and local amenities, close to Graves Park. Stylishly presented and generously proportioned accommodation creating a fabulous family home which benefits from attractive south facing rear garden and generous driveway. Composite front door opens into a welcoming hallway which leads through to the spacious open plan living area. A cosy front facing lounge presented in neutral tones and carpet with adjoining dining area styled with laminate floor and feature chimney breast, offering pleasant garden views. The kitchen has been extended creating a versatile light and airy space with separate WC and utility room. The kitchen is fitted with modern shaker style units, complementary wooden effect worktops and integrated oven, induction hob and extractor. All freestanding appliances are included in the sale. The first-floor features 3 double bedrooms all beautifully presented with modern décor and neutral carpet, filled with natural light. The family bathroom is equipped with 3-piece white suite, stylish tiling and chrome heated towel rail. The landing offers built in storage which houses the Ideal combination boiler. Stairs rise to the main bedroom incorporating a Velux and side window and complemented by an ensuite shower room. There is impressive storage available within the eaves. Externally a blocked paved driveway offers electric car charging point. Secure gates provide access to the rear garden designed with a stone patio ideal for entertaining and wrapround artificial lawn creating a secure family garden. Florence Road enjoys excellent facilities including pubs, bars, restaurants, shops, schools, Graves Park and excellent access to Sheffield, Chesterfield and the motorway network.