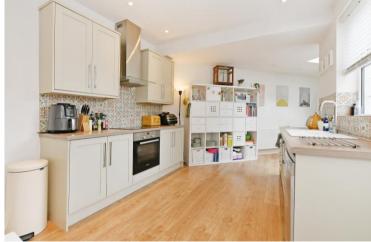

## 29 Florence Road

Woodseats • Sheffield • S8 0GE

Guide Price £425,000 - £450,000

Stunning, fully refurnished 4-bedroom detached family home located in Woodseats, ideally located with excellent transport links and local amenities, close to Graves Park. Stylishly presented and generously proportioned accommodation creating a fabulous family home which benefits from attractive south facing rear garden and generous driveway. Composite front door opens into a welcoming hallway which leads through to the spacious open plan living area. A cosy front facing lounge presented in neutral tones and carpet with adjoining dining area styled with laminate floor and feature chimney breast, offering pleasant garden views. The kitchen has been extended creating a versatile light and airy space with separate WC and utility room. The kitchen is fitted with modern shaker style units, complementary wooden effect worktops and integrated oven, induction hob and extractor. All freestanding appliances are included in the sale. The first-floor features 3 double bedrooms all beautifully presented with modern décor and neutral carpet, filled with natural light. The family bathroom is equipped with 3-piece white suite, stylish tiling and chrome heated towel rail. The landing offers built in storage which houses the Ideal combination boiler. Stairs rise to the main bedroom incorporating a Velux and side window and complemented by an ensuite shower room. There is impressive storage available within the eaves. Externally a blocked paved driveway offers electric car charging point. Secure gates provide access to the rear garden designed with a stone patio ideal for entertaining and wrapround artificial lawn creating a secure family garden. Florence Road enjoys excellent facilities including pubs, bars, restaurants, shops, schools, Graves Park and excellent access to Sheffield, Chesterfield and the motorway network.