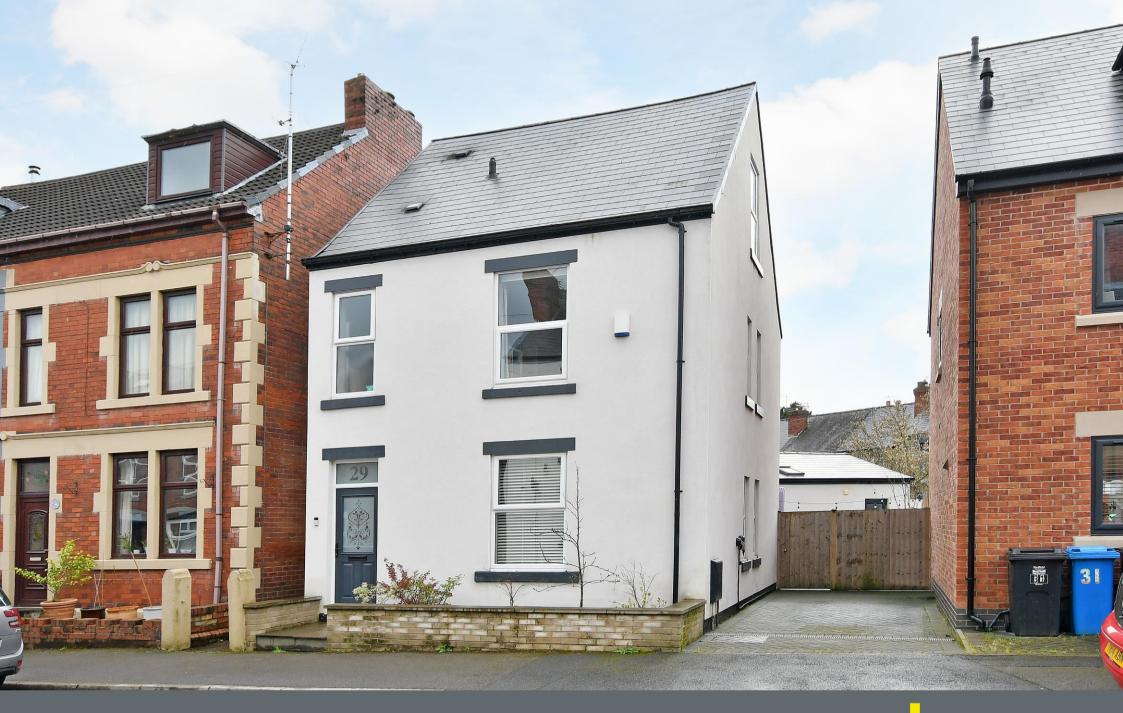

## 29 Florence Road

Woodseats • Sheffield • S8 0GE

Guide Price £425,000 - £450,000

Stunning, fully refurnished 4-bedroom detached family home located in Woodseats, ideally located with excellent transport links and local amenities, close to Graves Park. Stylishly presented and generously proportioned accommodation creating a fabulous family home which benefits from attractive south facing rear garden and generous driveway. Composite front door opens into a welcoming hallway which leads through to the spacious open plan living area. A cosy front facing lounge presented in neutral tones and carpet with adjoining dining area styled with laminate floor and feature chimney breast, offering pleasant garden views. The kitchen has been extended creating a versatile light and airy space with separate WC and utility room. The kitchen is fitted with modern shaker style units, complementary wooden effect worktops and integrated oven, induction hob and extractor. All freestanding appliances are included in the sale. The first-floor features 3 double bedrooms all beautifully presented with modern décor and neutral carpet, filled with natural light. The family bathroom is equipped with 3-piece white suite, stylish tiling and chrome heated towel rail. The landing offers built in storage which houses the Ideal combination boiler. Stairs rise to the main bedroom incorporating a Velux and side window and complemented by an ensuite shower room. There is impressive storage available within the eaves. Externally a blocked paved driveway offers electric car charging point. Secure gates provide access to the rear garden designed with a stone patio ideal for entertaining and wrapround artificial lawn creating a secure family garden. Florence Road enjoys excellent facilities including pubs, bars, restaurants, shops, schools, Graves Park and excellent access to Sheffield, Chesterfield and the motorway network.