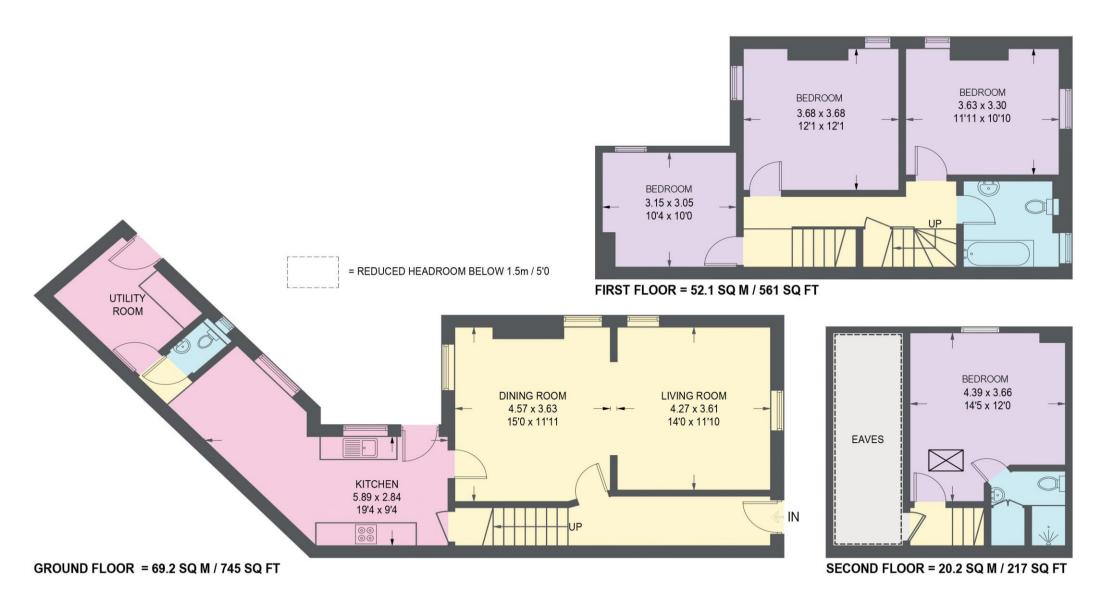

## 29 FLORENCE ROAD

APPROXIMATE GROSS INTERNAL AREA = 141.5 SQ M / 1523 SQ FT

Illustration for identification purposes only, measurements are approximate, not to scale.