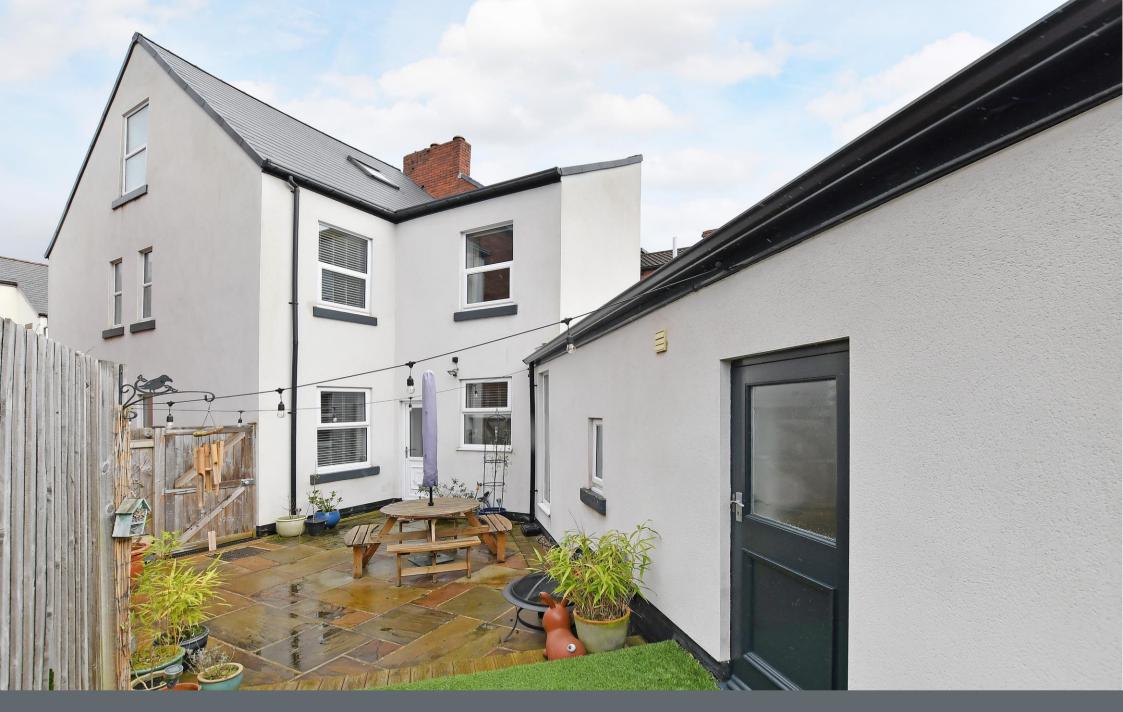

## 29 Florence Road

Woodseats • Sheffield • S8 0GE

Guide Price £425,000 - £450,000

Stunning, fully refurnished 4-bedroom detached family home located in Woodseats, ideally located with excellent transport links and local amenities, close to Graves Park. Stylishly presented and generously proportioned accommodation creating a fabulous family home which benefits from attractive south facing rear garden and generous driveway. Composite front door opens into a welcoming hallway which leads through to the spacious open plan living area. A cosy front facing lounge presented in neutral tones and carpet with adjoining dining area styled with laminate floor and feature chimney breast, offering pleasant garden views. The kitchen has been extended creating a versatile light and airy space with separate WC and utility room. The kitchen is fitted with modern shaker style units, complementary wooden effect worktops and integrated oven, induction hob and extractor. All freestanding appliances are included in the sale. The first-floor features 3 double bedrooms all beautifully presented with modern décor and neutral carpet, filled with natural light. The family bathroom is equipped with 3-piece white suite, stylish tiling and chrome heated towel rail. The landing offers built in storage which houses the Ideal combination boiler. Stairs rise to the main bedroom incorporating a Velux and side window and complemented by an ensuite shower room. There is impressive storage available within the eaves. Externally a blocked paved driveway offers electric car charging point. Secure gates provide access to the rear garden designed with a stone patio ideal for entertaining and wrapround artificial lawn creating a secure family garden. Florence Road enjoys excellent facilities including pubs, bars, restaurants, shops, schools, Graves Park and excellent access to Sheffield, Chesterfield and the motorway network.