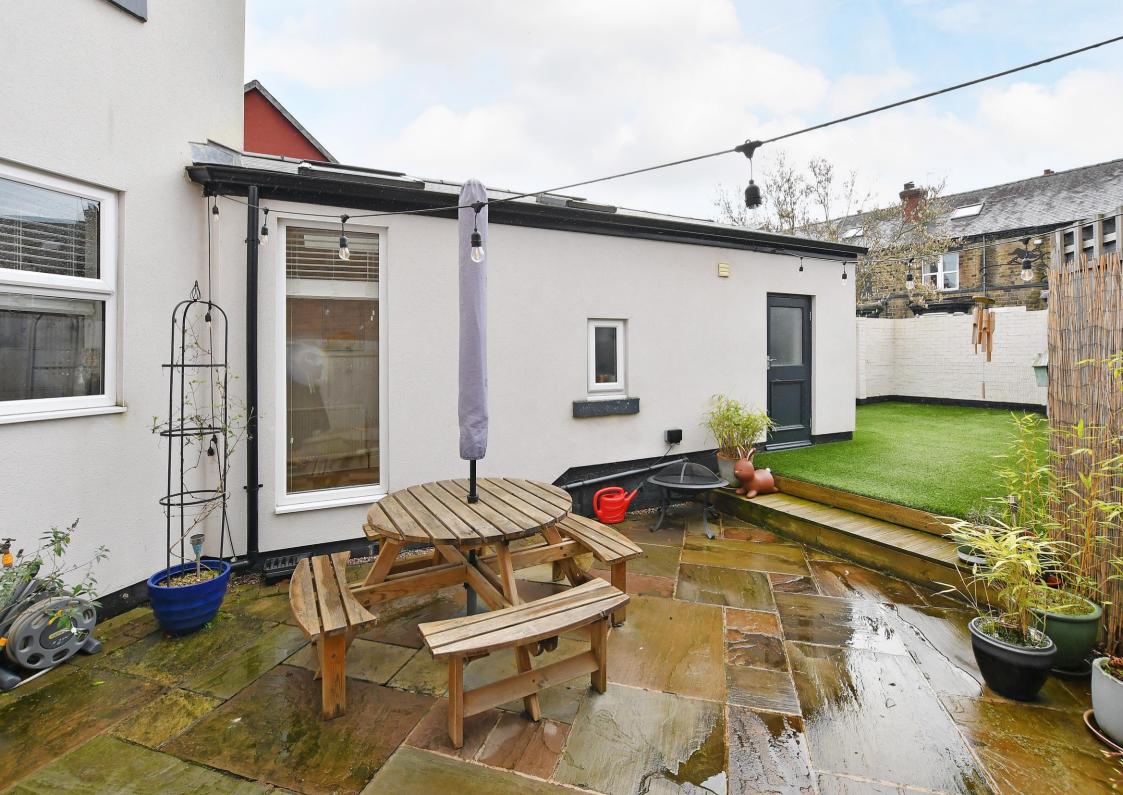

## 29 Florence Road

Woodseats • Sheffield • S8 0GE

Guide Price £425,000 - £450,000

Stunning, fully refurnished 4-bedroom detached family home located in Woodseats, ideally located with excellent transport links and local amenities, close to Graves Park. Stylishly presented and generously proportioned accommodation creating a fabulous family home which benefits from attractive south facing rear garden and generous driveway. Composite front door opens into a welcoming hallway which leads through to the spacious open plan living area. A cosy front facing lounge presented in neutral tones and carpet with adjoining dining area styled with laminate floor and feature chimney breast, offering pleasant garden views. The kitchen has been extended creating a versatile light and airy space with separate WC and utility room. The kitchen is fitted with modern shaker style units, complementary wooden effect worktops and integrated oven, induction hob and extractor. All freestanding appliances are included in the sale. The first-floor features 3 double bedrooms all beautifully presented with modern décor and neutral carpet, filled with natural light. The family bathroom is equipped with 3-piece white suite, stylish tiling and chrome heated towel rail. The landing offers built in storage which houses the Ideal combination boiler. Stairs rise to the main bedroom incorporating a Velux and side window and complemented by an ensuite shower room. There is impressive storage available within the eaves. Externally a blocked paved driveway offers electric car charging point. Secure gates provide access to the rear garden designed with a stone patio ideal for entertaining and wrapround artificial lawn creating a secure family garden. Florence Road enjoys excellent facilities including pubs, bars, restaurants, shops, schools, Graves Park and excellent access to Sheffield, Chesterfield and the motorway network.